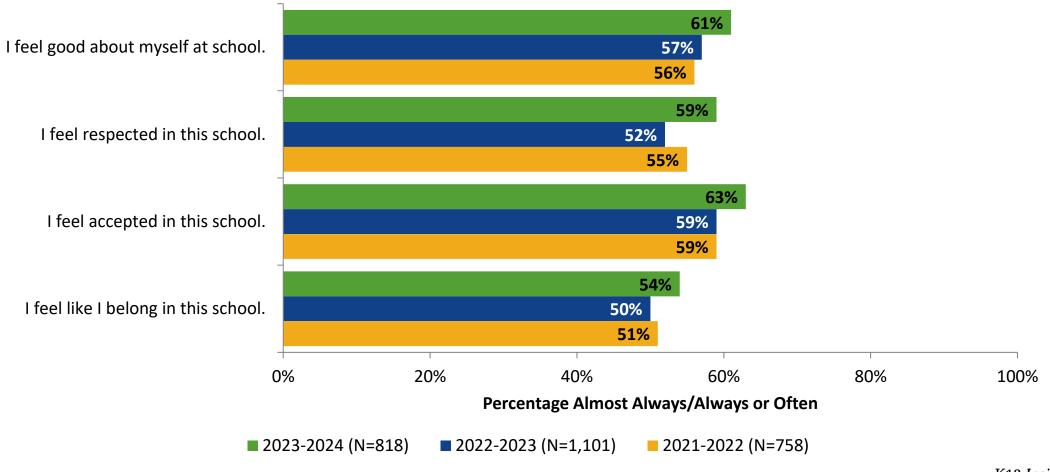

perience**



#### **Class Experience: Comparison Over Time**



# **Academic Support**



#### **Academic Support: Comparison Over Time**

How frequently do you feel the following statements are true?



10

#### Relevance



#### **Relevance: Comparison Over Time**



# **Self-Management**



#### **Self-Management: Comparison Over Time**

How frequently do you feel the following statements are true?



14

#### Grit



#### **Grit: Comparison Over Time**

How frequently do you feel the following statements are true?



16

#### **Involvement**



# **Involvement: Comparison Over Time**

How frequently do you feel the following statements are true?



18

#### **Future Goals**



#### **Future Goals: Comparison Over Time**



#### Acceptance



#### **Acceptance: Comparison Over Time**



# **Relationships with Peers**



#### **Relationships with Peers: Comparison Over Time**



### **Perceptions of Peers**



## **Perceptions of Peers: Comparison Over Time**

How frequently do you feel the following statements are true?



26

## **Relationships with Adults in School**



#### Relationships with Adults in School: Comparison Over Time



#### **School Net Promoter Score**

If you had a family member or friend moving to the area, how likely are you to recommend your school to them? (N=777)



#### **Factors Driving NPS**

How do each of the following impact the score you gave above?



# **Factors Driving NPS (Continued)**

How do each of the following impact the score you gave above?



# **Participation in Extracurricular Activities**

Did you participate in any extracu