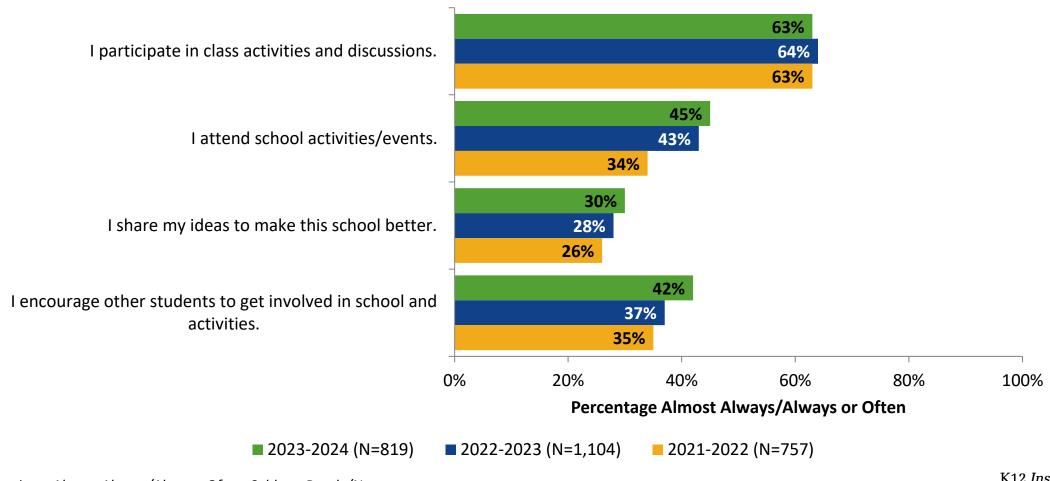

# **Involvement: Comparison Over Time**

How frequently do you feel the following statements are true?

18