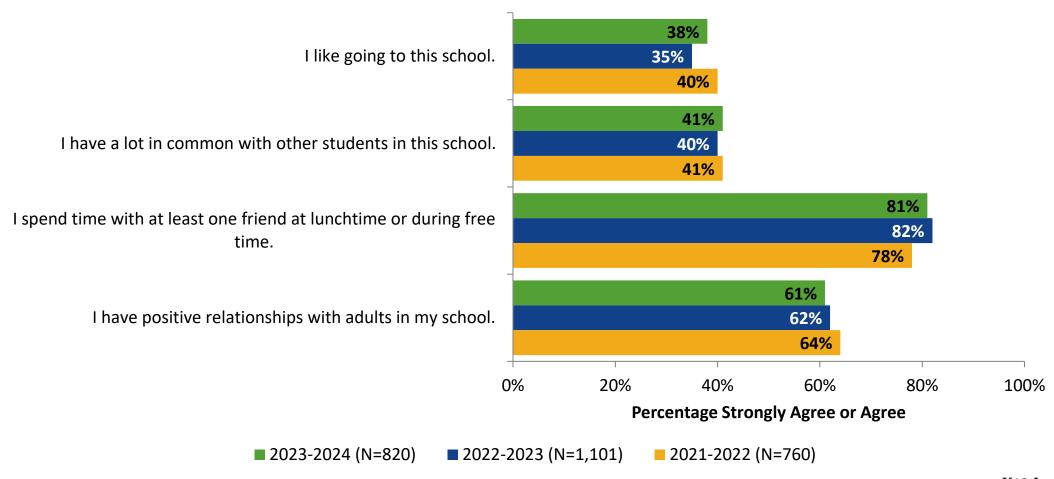

# Student Engagement Survey for Secondary Students: Pinellas Park High School

Results and Analysis

2023-2024



#### **Overall Engagement**



## **Overall Engagement (Continued)**



#### **Overall Engagement: Comparison Over Time**



# **Overall Engagement: Comparison Over Time (Continued)**



#### **Like School**

How frequently do you feel the following statement is true?

Generally, I like school. (N=822)



#### **Class Experience**



#### **Class Experience: Comparison Over Time**



# **Academic Support**



#### **Academic Support: Comparison Over Time**

How frequently do you feel the following statements are true?



10

#### Relevance



#### **Relevance: Comparison Over Time**



# **Self-Management**



#### **Self-Management: Comparison Over Time**

How frequently do you feel the following statements are true?



14

#### Grit



#### **Grit: Comparison Over Time**

How frequently do you feel the following statements are true?



16

#### **Involvement**



# **Involvement: Comparison Over Time**

How frequently do you feel the following statements are true?



1