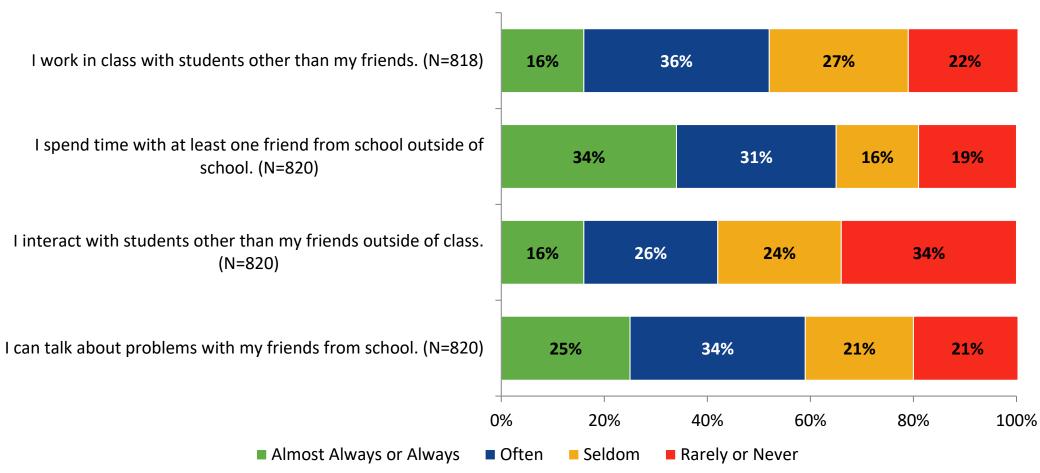

nce: Comparison Over Time**



# **Academic Support**



#### **Academic Support: Comparison Over Time**

How frequently do you feel the following statements are true?



10

#### Relevance



#### **Relevance: Comparison Over Time**



# **Self-Management**



#### **Self-Management: Comparison Over Time**

How frequently do you feel the following statements are true?



14

#### Grit



#### **Grit: Comparison Over Time**

How frequently do you feel the following statements are true?



16

#### **Involvement**



# **Involvement: Comparison Over Time**

How frequently do you feel the following statements are true?



18

#### **Future Goals**



#### **Future Goals: Comparison Over Time**



#### Acceptance



#### **Acceptance: Comparison Over Time**



# **Relationships with Peers**



#### **Relationships with Peers: Comparison Over Time**



### **Perceptions of Peers**



## **Perceptions of Peers: Comparison Over Time**

How frequently do you feel the following statements are true?



26

## **Relationships with Adults in School**



#### Relationships with Adults in School: Comparison Over Time



#### **School Net Promoter Score**

If you had a family member or friend moving to the area, how likely are you to recommend your school to them? (N=777)



#### **Factors Driving NPS**

How do each of the following impact the score you gave above?



# **Factors Driving NPS (Continued)**

How do each of the following impact the score you gave above?



# **Participation in Extracurricular Activities**

Did you participate in any extracurricular activities this school ye