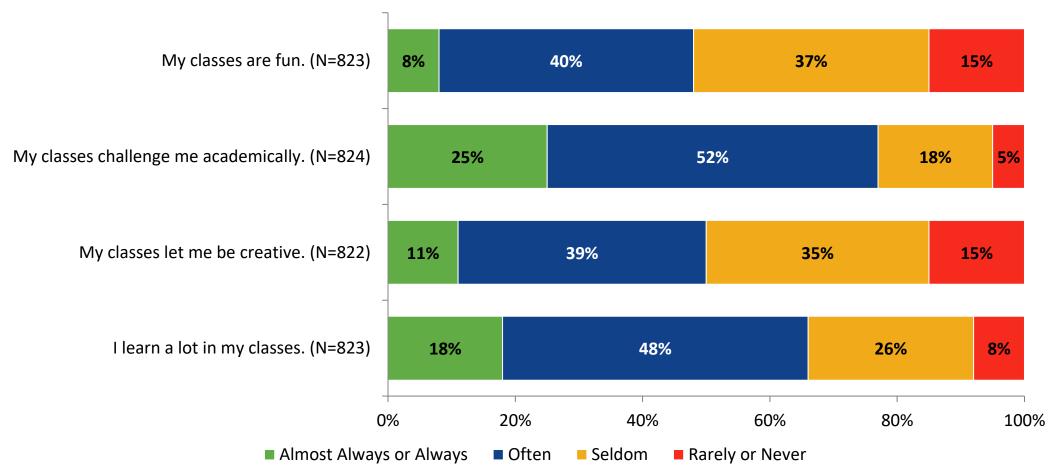

# Student Engagement Survey for Secondary Students: Pinellas Park High School

Results and Analysis

2023-2024



#### **Overall Engagement**



## **Overall Engagement (Continued)**



#### **Overall Engagement: Comparison Over Time**



# **Overall Engagement: Comparison Over Time (Continued)**



#### **Like School**

How frequently do you feel the following statement is true?

Generally, I like school. (N=822)



#### **Class Experience**



#### **Class Experience: Comparison Over Time**



# **Academic Support**



#### **Academic Support: Comparison Over Time**

How frequently do you feel the following statements are true?



10

#### Relevance



#### **Relevance: Comparison Over Time**



# **Self-Management**



#### **Self-Management: Comparison Over Time**

How frequently do you feel the following statements are true?



14

#### Grit



#### **Grit: Comparison Over Time**

How frequently do you feel the following statements are true?



16

#### **Involvement**



# **Involvement: Comparison Over Time**

How frequently do you feel the following statements are true?



18

#### **Future Goals**



#### **Future Goals: Comparison Over Time**



#### Acceptance



#### **Acceptance: Comparison Over Time**



# **Relati