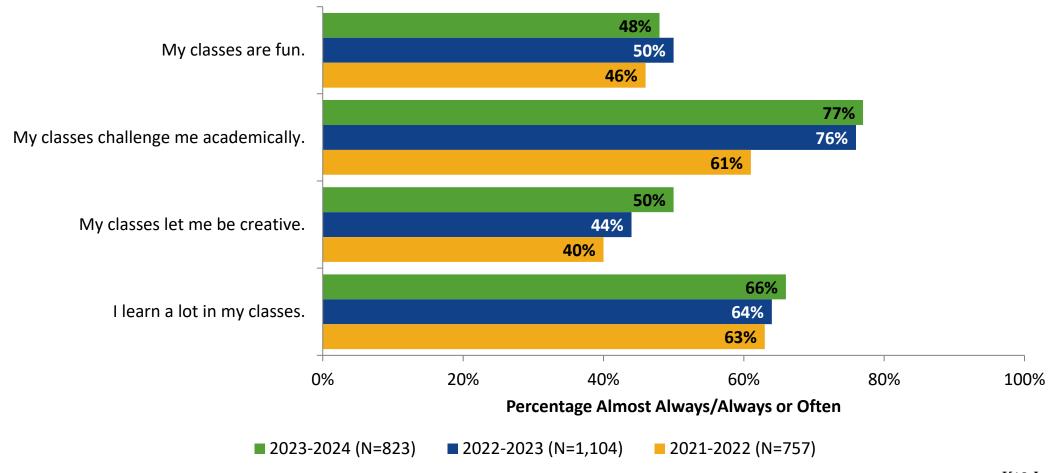

# Student Engagement Survey for Secondary Students: Pinellas Park High School

Results and Analysis

2023-2024



#### **Overall Engagement**



## **Overall Engagement (Continued)**



#### **Overall Engagement: Comparison Over Time**



# **Overall Engagement: Comparison Over Time (Continued)**



#### **Like School**

How frequently do you feel the following statement is true?

Generally, I like school. (N=822)



#### **Class Experience**



#### **Class Experience: Comparison Over Time**



# **Academic Support**



#### **Academic Support: Comparison Over Time**

How frequently do you feel the following statements are true?



10

#### Relevance



#### **Relevance: Comparison Over Time**



# **Self-Management**



#### **Self-Management: Comparison Over Time**

How frequently do you feel the following statements are true?



14

#### Grit



#### **Grit: Comparison Over Time**

How frequently do you feel the following statements are true?



16

#### **Involvement**



# **Involvement: Comparison Over Time**

How frequently do you feel the following statements are true?



18

#### **Future Goals**



#### **Future Goals: Comparison Over Time**



#### Acceptance



#### **Acceptance: Comparison Over Time**



# **Relationships with Peers**



#### **Relationships with P