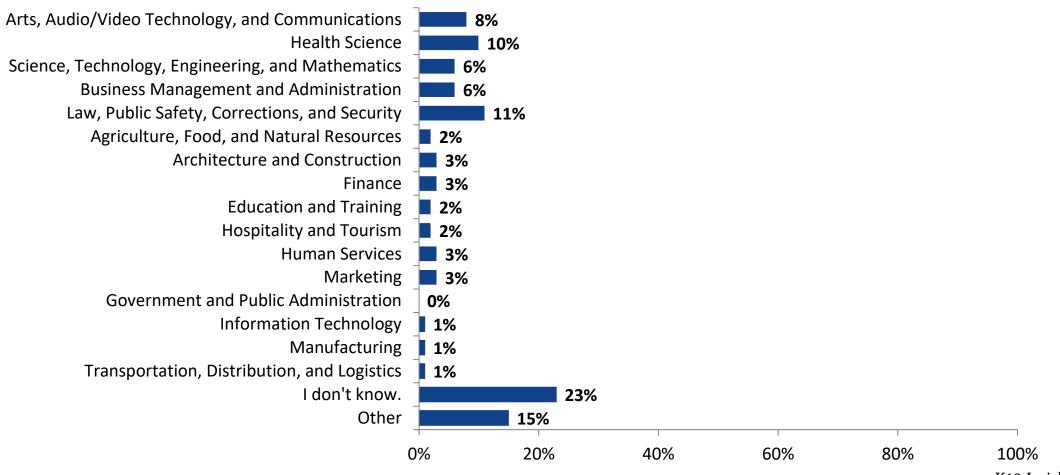

#### **Postsecondary Career Fields**

Which of the following career fields do you plan to pursue? (N=820)

K12 Insight

703.542.9601 | www.k12insight.com