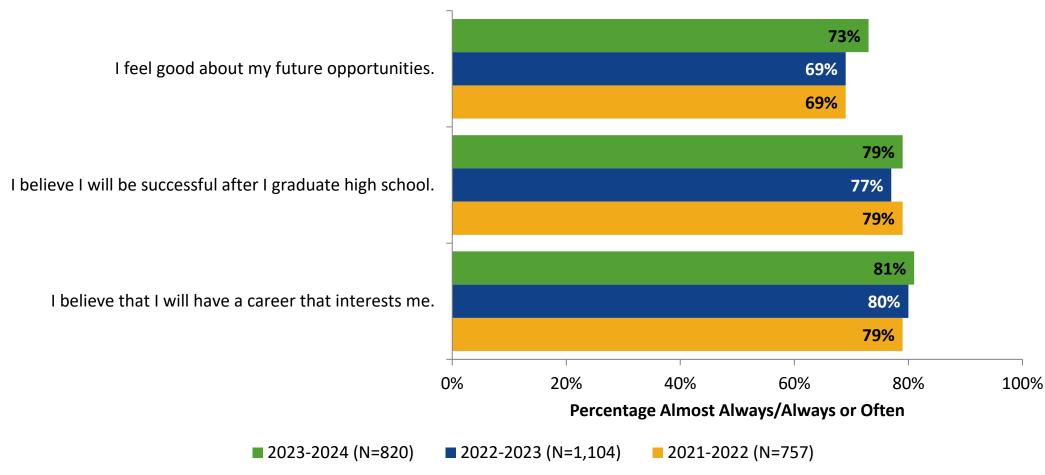

t is true?

Generally, I like school. (N=822)



#### **Class Experience**



#### **Class Experience: Comparison Over Time**



# **Academic Support**



#### **Academic Support: Comparison Over Time**

How frequently do you feel the following statements are true?



10

#### Relevance



#### **Relevance: Comparison Over Time**



# **Self-Management**



#### **Self-Management: Comparison Over Time**

How frequently do you feel the following statements are true?



14

#### Grit



#### **Grit: Comparison Over Time**

How frequently do you feel the following statements are true?



16

#### **Involvement**



# **Involvement: Comparison Over Time**

How frequently do you feel the following statements are true?



18

#### **Future Goals**



#### **Future Goals: Comparison Over Time**



#### Acceptance



#### **Acceptance: Comparison Over Time**



# **Relationships with Peers**



#### **Relationships with Peers: Comparison Over Time**



### **Perceptions of Peers**



## **Perceptions of Peers: Comparison Over Time**

How frequently do you feel the following statements are true?



26

## **Relationships with Adults in School**



#### Relationships with Adults in School: Comparison Over Time



#### **School Net Promoter Score**

If you had a family member or friend moving to the area, how likely are you to recommend your school to them? (N=777)



#### **Factors Driving NPS**

How do each of the following impact the score you gave above?



# **Factors Driving NPS (Continued)**

How do each of the following impact the score you gave above?



# **Participation in