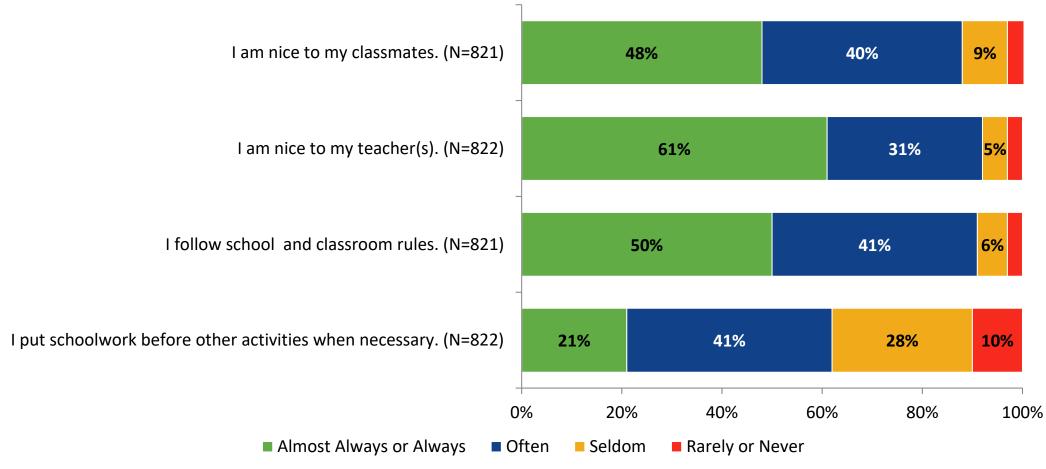

#### **Self-Management: Comparison Over Time**

How frequently do you feel the following statements are true?

14