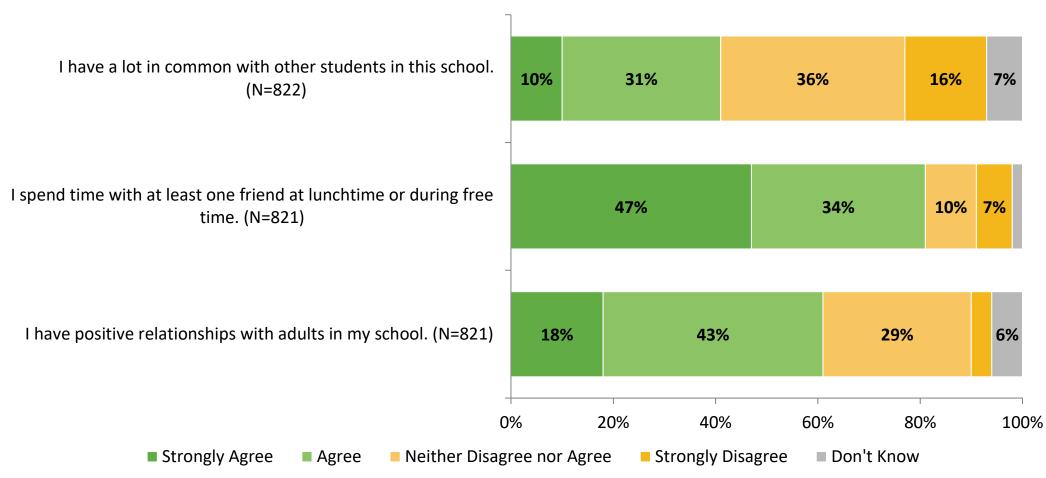

# Student Engagement Survey for Secondary Students: Pinellas Park High School

Results and Analysis

2023-2024



#### **Overall Engagement**



## **Overall Engagement (Continued)**



#### **Overall Engagement: Comparison Over Time**



# **Overall Engagement: Comparison Over Time (Continued)**



#### **Like School**

How frequently do you feel the following statement is true?

Generally, I like school. (N=822)



#### **Class Experience**



#### **Class Experience: Comparison Over Time**



# **Academic Support**



#### **Academic Support: Comparison Over Time**

How frequently do you feel the following statements are true?



10

#### Relevance



#### **Relevance: Comparison Over Time**



# **Self-Management**



#### **Self-Management: Comparison Over Time**

How frequently do you feel the following statements are true?



14

#### Grit



#### **Grit: Comparison Over Time**

How frequently do you feel the following statements are true?



16

#### **Involveme