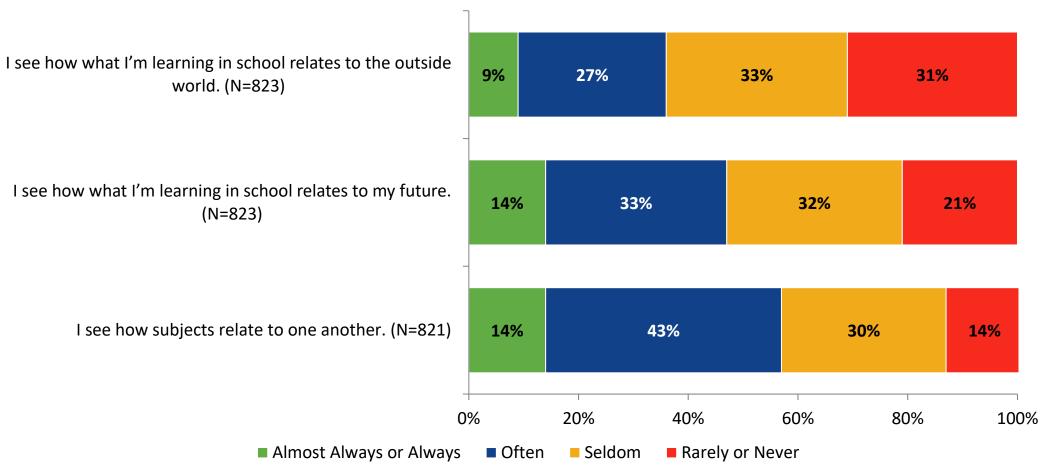

# Student Engagement Survey for Secondary Students: Pinellas Park High School

Results and Analysis

2023-2024



#### **Overall Engagement**



## **Overall Engagement (Continued)**



#### **Overall Engagement: Comparison Over Time**



# **Overall Engagement: Comparison Over Time (Continued)**



#### **Like School**

How frequently do you feel the following statement is true?

Generally, I like school. (N=822)



#### **Class Experience**



#### **Class Experience: Comparison Over Time**



# **Academic Support**



#### **Academic Support: Comparison Over Time**

How frequently do you feel the following statements are true?



10

#### Relevance



#### **Relevance: Comparison Over Time**



# **Self-Management**



#### **Self-Management: Comparison Over Time**

How frequently do you feel the following statements are true?



14

#### Grit



#### **Grit: Comparison Over Time**

How frequently do you feel the following statements are true?



16

#### **Involvement**



# **Involvement: Comparison Over Time**

How frequently do you feel the following statements are true?



18

#### **Future Goals**



#### **Future Goals: Comparison Over Time**



#### Acceptance



#### **Acceptance: Comparison Over Time**



# **Relationships with Peers**



#### **Relationships with Peers: Comparison Over Time**



### **Perceptions of Peers**



## **Perceptions of Peers: Comparison Over Time**

How frequently do you feel the following statem