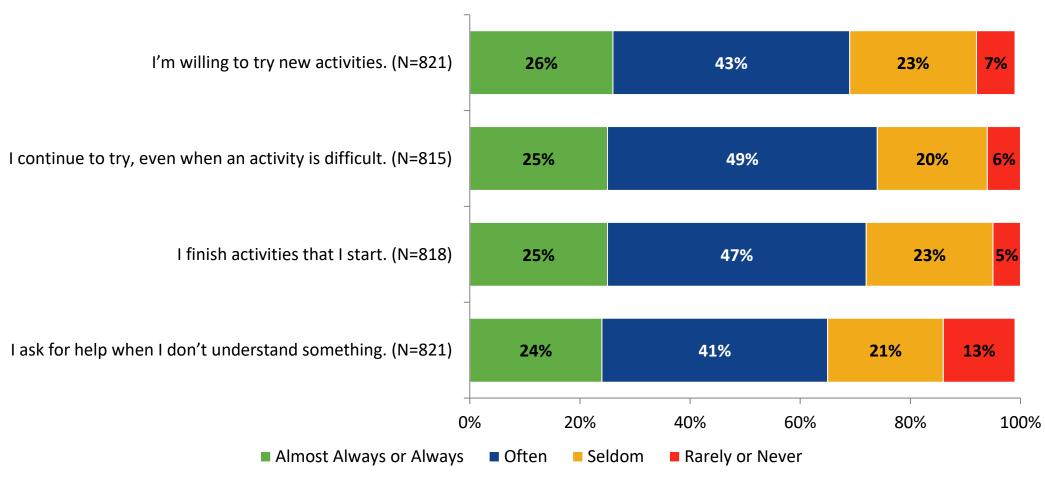

Park High School

Results and Analysis

2023-2024



#### **Overall Engagement**



## **Overall Engagement (Continued)**



#### **Overall Engagement: Comparison Over Time**



# **Overall Engagement: Comparison Over Time (Continued)**



#### **Like School**

How frequently do you feel the following statement is true?

Generally, I like school. (N=822)



#### **Class Experience**



#### **Class Experience: Comparison Over Time**



# **Academic Support**



#### **Academic Support: Comparison Over Time**

How frequently do you feel the following statements are true?



10

#### Relevance



#### **Relevance: Comparison Over Time**



# **Self-Management**



#### **Self-Management: Comparison Over Time**

How frequently do you feel the following statements are true?



14

#### Grit



#### **Grit: Comparison Over Time**

How frequently do you feel the following statements are true?



16

#### **Involvement**



# **Involvement: Comparison Over Time**

How frequently do you feel the following statements are true?



18

#### **Future Goals**



#### **Future Goals: Comparison Over Time**



#### Acceptance



#### **Acceptance: Comparison Over Time**



# **Relationships with Peers**



#### **Relationships with Peers: Comparison Over Time**



### **Perceptions of Peers**



## **Perceptions of Peers: Comparison Over Time**

How frequently do you feel the following statements are true?



26

## **Relationships with Adults in School**



#### Relationships with Adults in School: Comparison Over Time



#### **School Net Promoter Score**

If you had a family member or