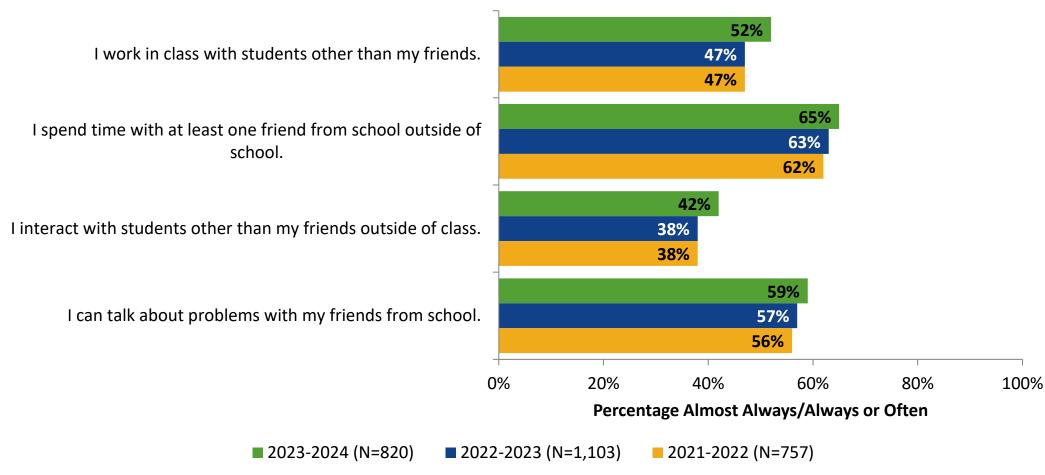

## **Academic Support: Comparison Over Time**

How frequently do you feel the following statements are true?



10

#### Relevance



#### **Relevance: Comparison Over Time**



# **Self-Management**



#### **Self-Management: Comparison Over Time**

How frequently do you feel the following statements are true?



14

#### Grit



#### **Grit: Comparison Over Time**

How frequently do you feel the following statements are true?



16

#### **Involvement**



# **Involvement: Comparison Over Time**

How frequently do you feel the following statements are true?



18

#### **Future Goals**



#### **Future Goals: Comparison Over Time**



#### Acceptance



#### **Acceptance: Comparison Over Time**



# **Relationships with Peers**



#### **Relationships with Peers: Comparison Over Time**



### **Perceptions of Peers**



## **Perceptions of Peers: Comparison Over Time**

How frequently do you feel the following statements are true?



26

## **Relationships with Adults in School**



#### Relationships with Adults in School: Comparison Over Time



#### **School Net Promoter Score**

If you had a family member or friend moving to the area, how likely are you to recommend your school to them? (N=777)



#### **Factors Driving NPS**

How do each of the following impact the score you gave above?



# **Factors Driving NPS (Continued)**

How do each of the following impact the score you gave above?



# **Participation in Extracurricular Activities**

Did you participate in any extracurricular activities this school year? (N=819)



# **Participation in Extracurricular Activit