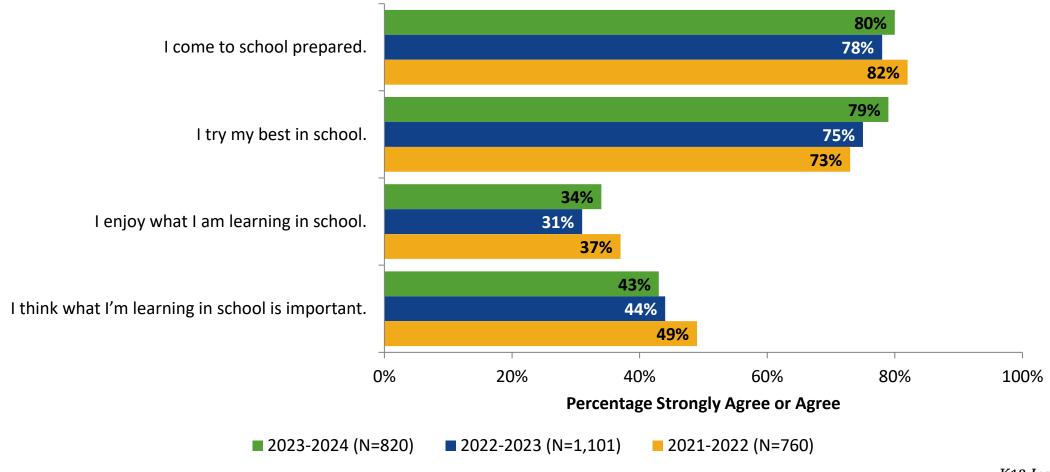

# Student Engagement Survey for Secondary Students: Pinellas Park High School

Results and Analysis

2023-2024



#### **Overall Engagement**



## **Overall Engagement (Continued)**



#### **Overall Engagement: Comparison Over Time**



# **Overall Engagement: Comparison Over Time (Continued)**



#### **Like School**

How frequently do you feel the following statement is true?

Generally, I like school. (N=822)



#### **Class Experience**



#### **Class Experience: Comparison Over Time**



# **Academic Support**



#### **Academic Support: Comparison Over Time**

How frequently do you feel the following statements are true?



10

#### Relevance



#### **Relevance: Comparison Over Time**



# **Self-Management**



#### **Self-Management: Comparison Over Time**

How frequently do you feel the following statements are true?



14

#### Grit



#### **Grit: Comparison Over Time**

How frequently do you feel the following statements are true?



16

#### **Involvement**



# **Involvement: Comparison Over Time**

How