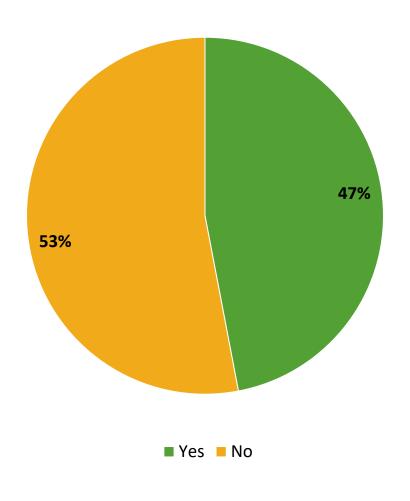

# **Participation in Extracurricular Activities**

Did you participate in any extracurricular activities this school year? (N=819)