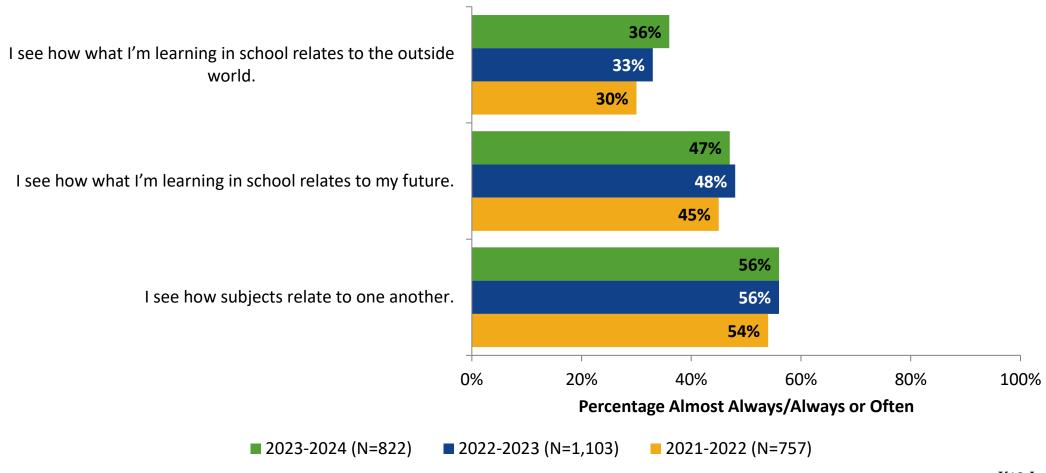

# Student Engagement Survey for Secondary Students: Pinellas Park High School

Results and Analysis

2023-2024



#### **Overall Engagement**



## **Overall Engagement (Continued)**



#### **Overall Engagement: Comparison Over Time**



# **Overall Engagement: Comparison Over Time (Continued)**



#### **Like School**

How frequently do you feel the following statement is true?

Generally, I like school. (N=822)



#### **Class Experience**



#### **Class Experience: Comparison Over Time**



# **Academic Support**



#### **Academic Support: Comparison Over Time**

How frequently do you feel the following statements are true?



10

#### Relevance



#### **Relevance: Comparison Over Time**



# **Self-Management**



#### **Self-Management: Comparison Over Time**

How frequently do you feel the following statements are true?



14

#### Grit



#### **Grit: Comparison Over Time**

How frequently do you feel the following statements are true?



16

#### **Involvement**



# **Involvement: Comparison Over Time**

How frequently do you feel the following statements are true?



18

#### **Future Goals**



#### **Future Goals: Comparison Over Time**



#### Acceptance



#### **Acceptance: Comparison Over Time**



# **Relationships with Peers**



#### **Relationships with Peers: Comparison Over Time**



### **Perceptions of Peers**



## **Perceptions of Peers: Comparison Over Time**

How frequently do you feel the following statements are true?



26

## **Relationships wit