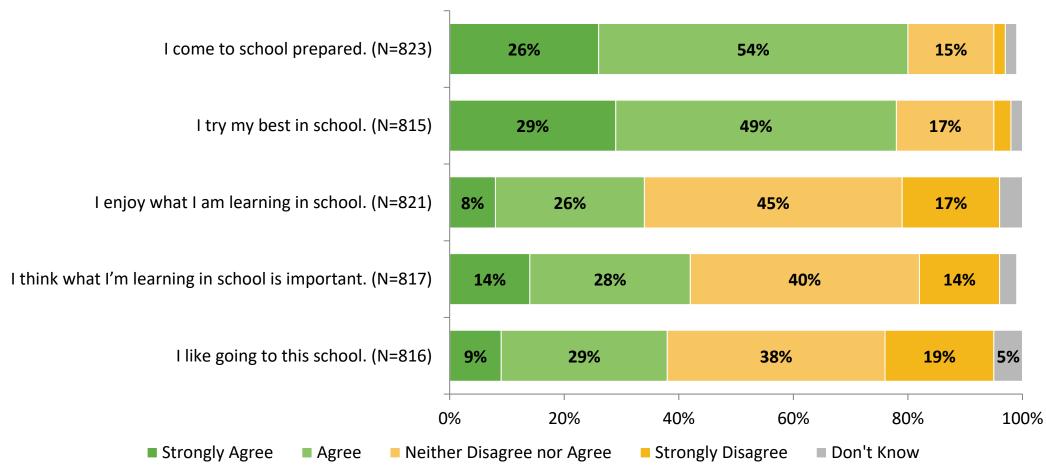

# Student Engagement Survey for Secondary Students: Pinellas Park High School

Results and Analysis

2023-2024



#### **Overall Engagement**



## **Overall Engagement (Continued)**



#### **Overall Engagement: Comparison Over Time**



# **Overall Engagement: Comparison Over Time (Continued)**



#### **Like School**

How frequently do you feel the following statement is true?

Generally, I like school. (N=822)



#### **Class Experience**



#### **Class Experience: Comparison Over Time**



# **Academic Support**



#### **Academic Support: Comparison Over Time**

How frequently do you feel the following statements are true?



10

#### Relevance



#### **Relevance: Comparison Over Time**



# **Self-Management**



#### **Self-Management: Comparison Over Time**

How frequently do you feel the following statements are true?



14

#### Grit



#### **Grit: Comparison Over Time**

How frequently do you feel the following sta