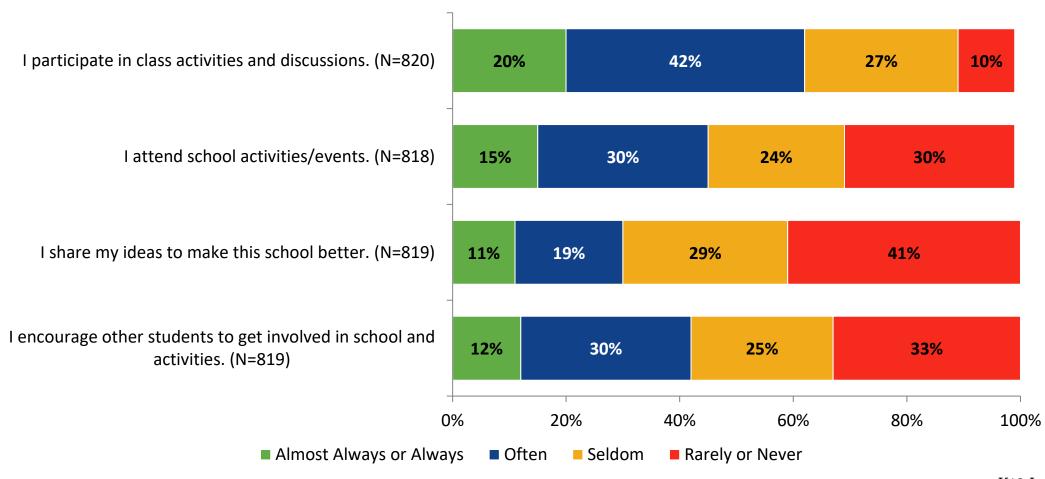

**Overall Engagement: Comparison Over Time**



# **Overall Engagement: Comparison Over Time (Continued)**



#### **Like School**

How frequently do you feel the following statement is true?

Generally, I like school. (N=822)



#### **Class Experience**



#### **Class Experience: Comparison Over Time**



# **Academic Support**



#### **Academic Support: Comparison Over Time**

How frequently do you feel the following statements are true?



10

#### Relevance



#### **Relevance: Comparison Over Time**



# **Self-Management**



#### **Self-Management: Comparison Over Time**

How frequently do you feel the following statements are true?



14

#### Grit



#### **Grit: Comparison Over Time**

How frequently do you feel the following statements are true?



16

#### **Involvement**



# **Involvement: Comparison Over Time**

How frequently do you feel the following statements are true?



18

#### **Future Goals**



#### **Future Goals: Comparison Over Time**



#### Acceptance



#### **Acceptance: Comparison Over Time**



# **Relationships with Peers**



#### **Relationships with Peers: Comparison Over Time**



### **Perceptions of Peers**



## **Perceptions of Peers: Comparison Over Time**

How frequently do you feel the following statements are true?



26

## **Relationships with Adults in School**



#### Relationships with Adults in School: Comparison Over Time



#### **School Net Promoter Score**

If you had a family member or friend moving to the area, how likely are you to recommend your school to them? (N=777)



#### **Factors Driving NPS**

How do e