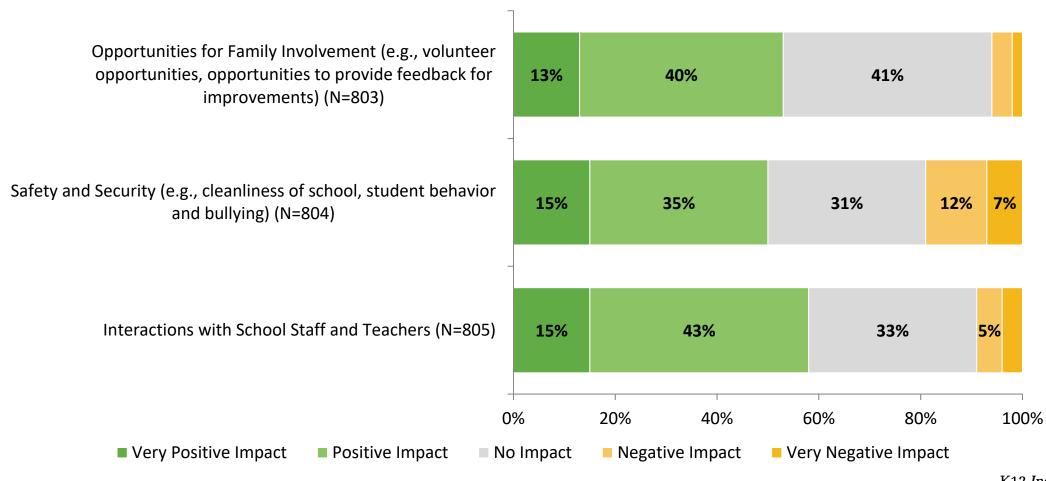

# **Factors Driving NPS (Continued)**

How do each of the following impact the score you gave above?