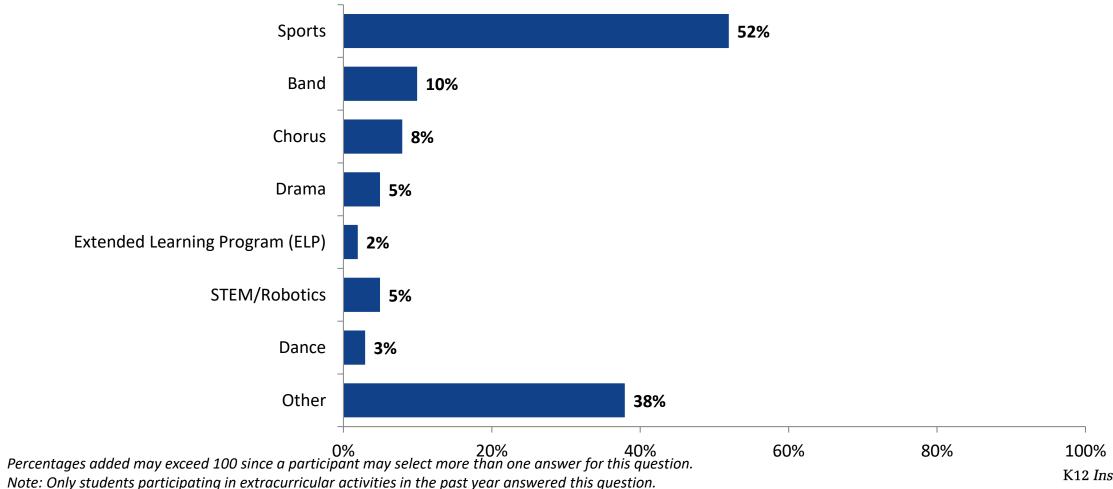

# **Participation in Extracurricular Activities**

Please select the extracurricular activities you participated in. (N=388)