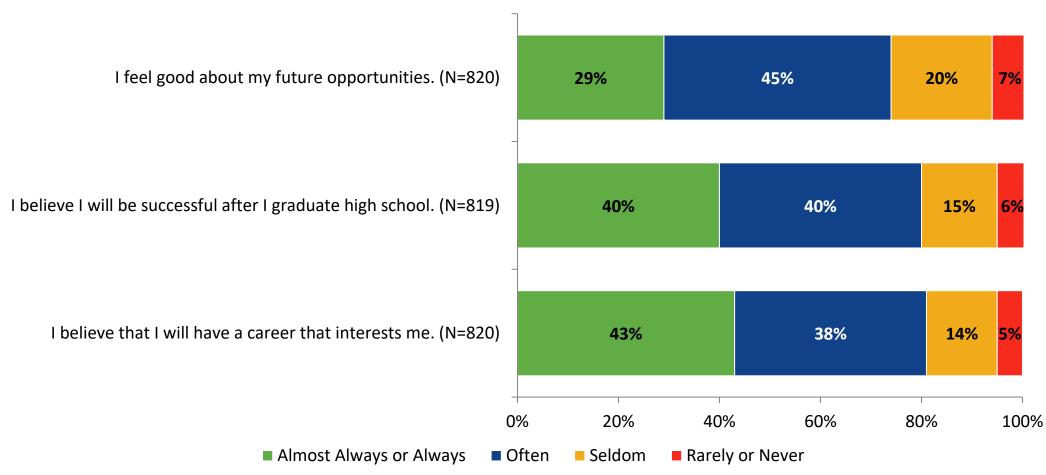

w frequently do you feel the following statement is true?

Generally, I like school. (N=822)



#### **Class Experience**



#### **Class Experience: Comparison Over Time**



# **Academic Support**



#### **Academic Support: Comparison Over Time**

How frequently do you feel the following statements are true?



10

#### Relevance



#### **Relevance: Comparison Over Time**



# **Self-Management**



#### **Self-Management: Comparison Over Time**

How frequently do you feel the following statements are true?



14

#### Grit



#### **Grit: Comparison Over Time**

How frequently do you feel the following statements are true?



16

#### **Involvement**



# **Involvement: Comparison Over Time**

How frequently do you feel the following statements are true?



18

#### **Future Goals**



#### **Future Goals: Comparison Over Time**



#### Acceptance



#### **Acceptance: Comparison Over Time**



# **Relationships with Peers**



#### **Relationships with Peers: Comparison Over Time**



### **Perceptions of Peers**



## **Perceptions of Peers: Comparison Over Time**

How frequently do you feel the following statements are true?



26

## **Relationships with Adults in School**



#### Relationships with Adults in School: Comparison Over Time



#### **School Net Promoter Score**

If you had a family member or friend moving to the area, how likely are you to recommend your school to them? (N=777)



#### **Factors Driving NPS**

How do each of the following impact the score you gave above?



# **Factors Driving NPS (Continued)**

How do each of the following impact the