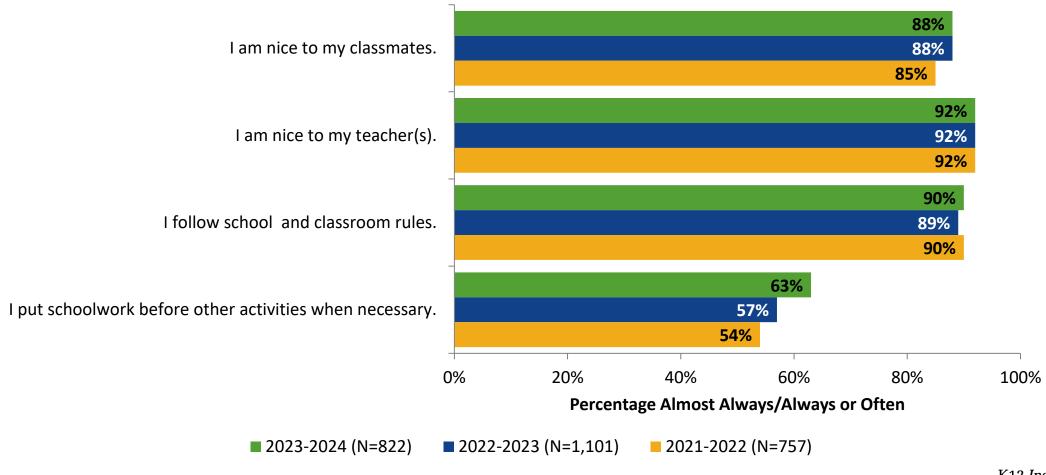

### **Perceptions of Peers**

## **Perceptions of Peers: Comparison Over Time**

How frequently do you feel the following statements are true?

26