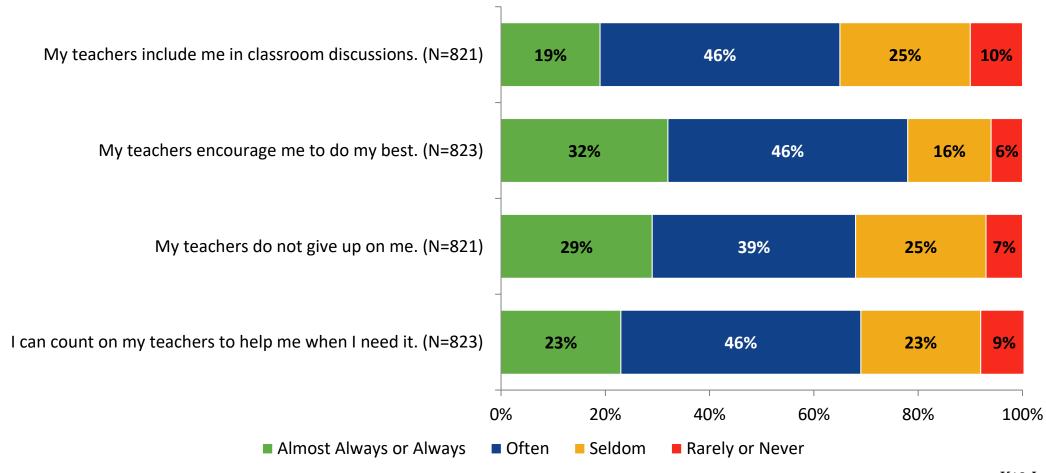

# **Academic Support**

#### **Academic Support: Comparison Over Time**

How frequently do you feel the following statements are true?

10