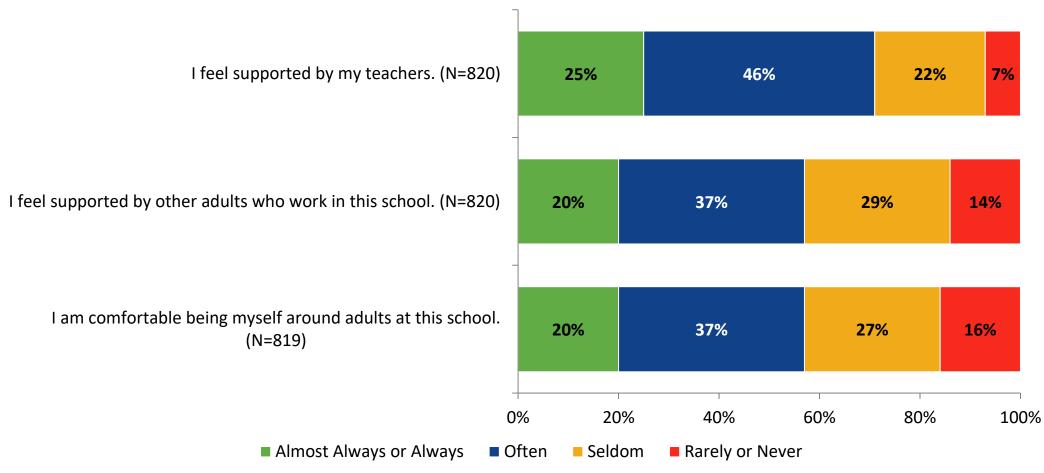

*



#### **Self-Management: Comparison Over Time**

How frequently do you feel the following statements are true?



14

#### Grit



#### **Grit: Comparison Over Time**

How frequently do you feel the following statements are true?



16

#### **Involvement**



# **Involvement: Comparison Over Time**

How frequently do you feel the following statements are true?



18

#### **Future Goals**



#### **Future Goals: Comparison Over Time**



#### Acceptance



#### **Acceptance: Comparison Over Time**



# **Relationships with Peers**



#### **Relationships with Peers: Comparison Over Time**



### **Perceptions of Peers**



## **Perceptions of Peers: Comparison Over Time**

How frequently do you feel the following statements are true?



26

## **Relationships with Adults in School**



#### Relationships with Adults in School: Comparison Over Time



#### **School Net Promoter Score**

If you had a family member or friend moving to the area, how likely are you to recommend your school to them? (N=777)



#### **Factors Driving NPS**

How do each of the following impact the score you gave above?



# **Factors Driving NPS (Continued)**

How do each of the following impact the score you gave above?



# **Participation in Extracurricular Activities**

Did you participate in any extracurricular activities this school year? (N=819)



# **Participation in Extracurricular Activities**

Please select the extracurricular activities you participated in. (N=388)



## **Plans After High School**

Which of the following best describes your plans for after high school? (N=820)