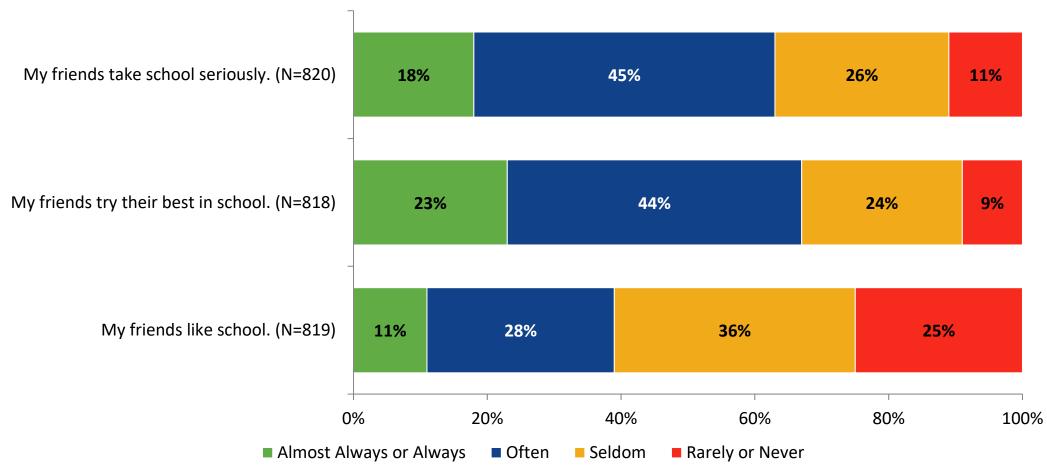

n Over Time**

How frequently do you feel the following statements are true?



10

#### Relevance



#### **Relevance: Comparison Over Time**



# **Self-Management**



#### **Self-Management: Comparison Over Time**

How frequently do you feel the following statements are true?



14

#### Grit



#### **Grit: Comparison Over Time**

How frequently do you feel the following statements are true?



16

#### **Involvement**



# **Involvement: Comparison Over Time**

How frequently do you feel the following statements are true?



18

#### **Future Goals**



#### **Future Goals: Comparison Over Time**



#### Acceptance



#### **Acceptance: Comparison Over Time**



# **Relationships with Peers**



#### **Relationships with Peers: Comparison Over Time**



### **Perceptions of Peers**



## **Perceptions of Peers: Comparison Over Time**

How frequently do you feel the following statements are true?



26

## **Relationships with Adults in School**



#### Relationships with Adults in School: Comparison Over Time



#### **School Net Promoter Score**

If you had a family member or friend moving to the area, how likely are you to recommend your school to them? (N=777)



#### **Factors Driving NPS**

How do each of the following impact the score you gave above?



# **Factors Driving NPS (Continued)**

How do each of the following impact the score you gave above?



# **Participation in Extracurricular Activities**

Did you participate in any extracurricular activities this school year? (N=819)



# **Participation in Extracurricular Activities**

Please select the extracu