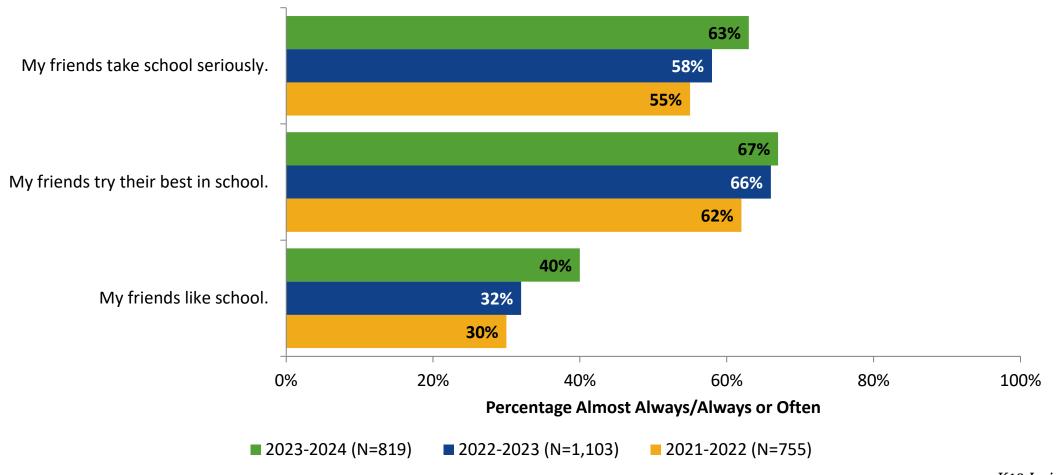

## **Perceptions of Peers: Comparison Over Time**

How frequently do you feel the following statements are true?

26