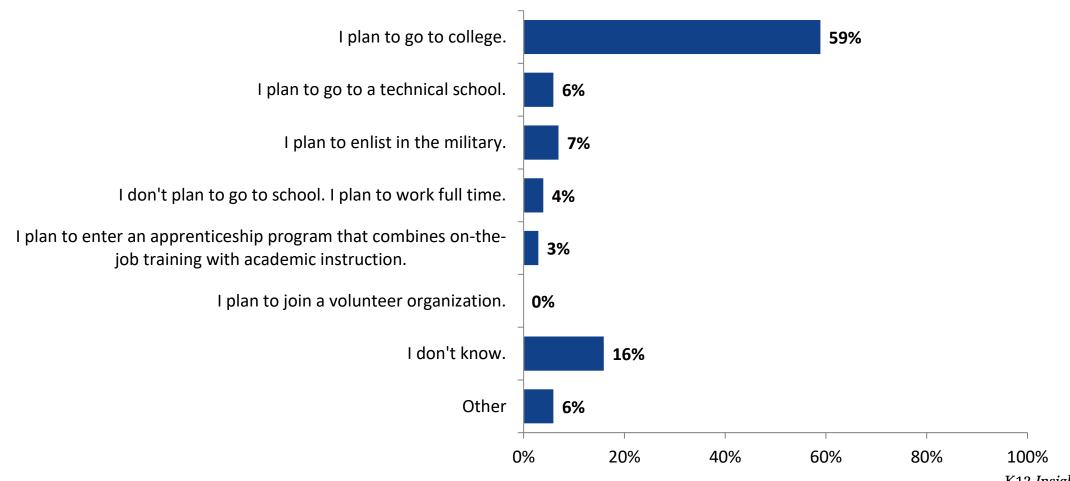

## **Plans After High School**

Which of the following best describes your plans for after high school? (N=820)