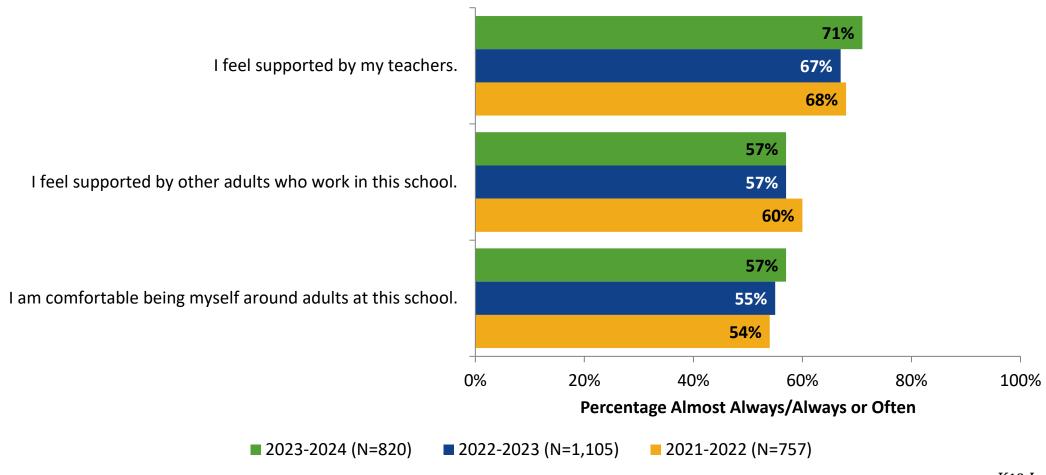

y do you feel the following statements are true?



14

#### Grit



#### **Grit: Comparison Over Time**

How frequently do you feel the following statements are true?



16

#### **Involvement**



# **Involvement: Comparison Over Time**

How frequently do you feel the following statements are true?



18

#### **Future Goals**



#### **Future Goals: Comparison Over Time**



#### Acceptance



#### **Acceptance: Comparison Over Time**



# **Relationships with Peers**



#### **Relationships with Peers: Comparison Over Time**



### **Perceptions of Peers**



## **Perceptions of Peers: Comparison Over Time**

How frequently do you feel the following statements are true?



26

## **Relationships with Adults in School**



#### Relationships with Adults in School: Comparison Over Time



#### **School Net Promoter Score**

If you had a family member or friend moving to the area, how likely are you to recommend your school to them? (N=777)



#### **Factors Driving NPS**

How do each of the following impact the score you gave above?



# **Factors Driving NPS (Continued)**

How do each of the following impact the score you gave above?



# **Participation in Extracurricular Activities**

Did you participate in any extracurricular activities this school year? (N=819)



# **Participation in Extracurricular Activities**

Please select the extracurricular activities you participated in. (N=388)



## **Plans After High School**

Which of the following best describes your plans for after high school? (N=820)



#### **Postsecondary Career Fields**

Which of the following care