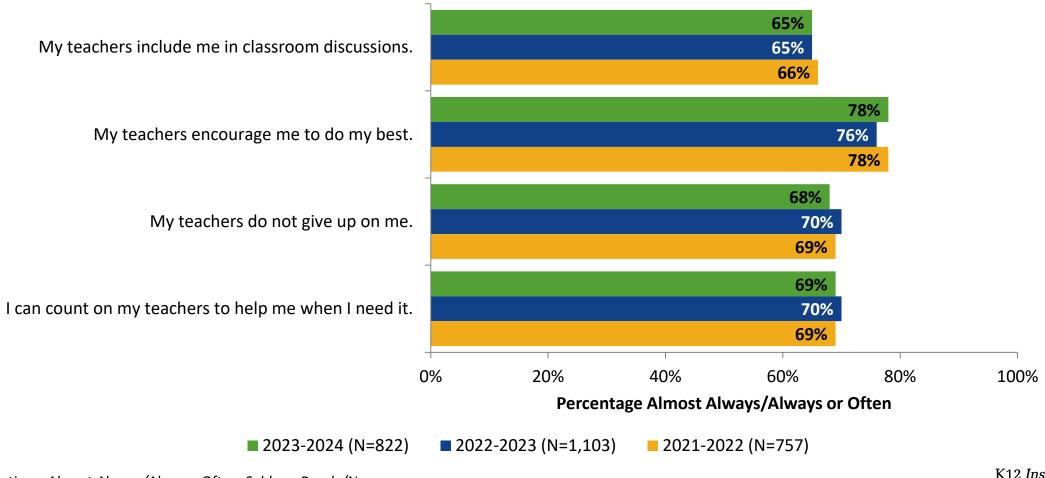

# Student Engagement Survey for Secondary Students: Pinellas Park High School

Results and Analysis

2023-2024



#### **Overall Engagement**



## **Overall Engagement (Continued)**



#### **Overall Engagement: Comparison Over Time**



# **Overall Engagement: Comparison Over Time (Continued)**



#### **Like School**

How frequently do you feel the following statement is true?

Generally, I like school. (N=822)



#### **Class Experience**



#### **Class Experience: Comparison Over Time**



# **Academic Support**



#### **Academic Support: Comparison Over Time**

How frequently do you feel the following statements are true?



10

#### Relevance



#### **Relevance: Comparison Over Time**



# **Self-Management**



#### **Self-Management: Comparison Over Time**

How frequently do you feel the following statements are true?



14

#### Grit



#### **Grit: Comparison Over Time**

How frequently do you feel the following statements are true?



16

#### **Involvement**



# **Involvement: Comparison Over Time**

How frequently do you feel the following statements are true?



18

#### **Future Goals**



#### **Future Goals: Comparison Over Time**



#### Acceptance



#### **Acceptance: Comparison Over Time**



# **Relationships with Peers**



#### **Relationships with Peers: Comparison Over Time**



### **Perceptions of Peers**



## **Perceptions of Peers: Comparison Over Time**

How frequently do you fee