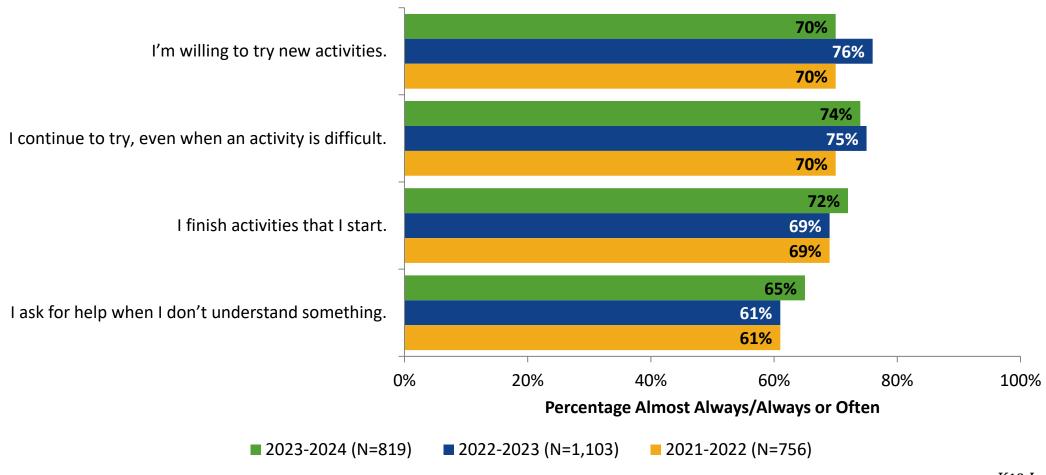

#### **Grit: Comparison Over Time**

How frequently do you feel the following statements are true?

16