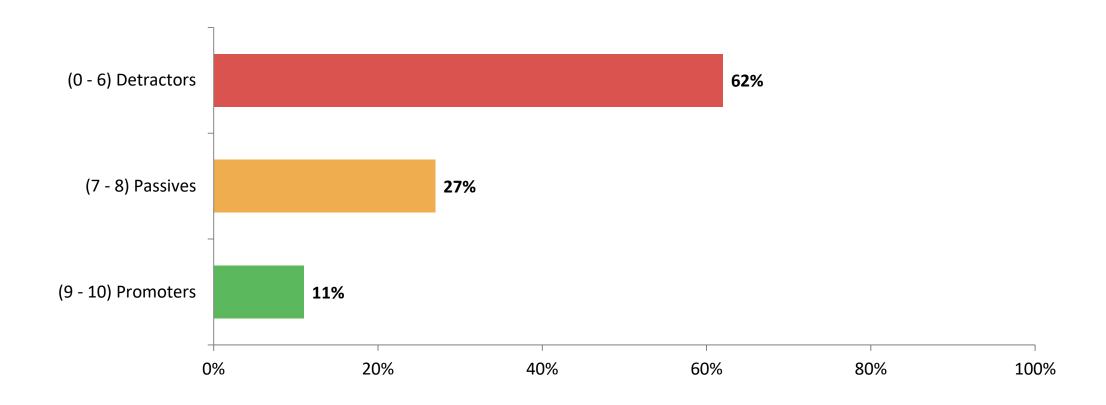

#### **School Net Promoter Score**

If you had a family member or friend moving to the area, how likely are you to recommend your school to them? (N=777)