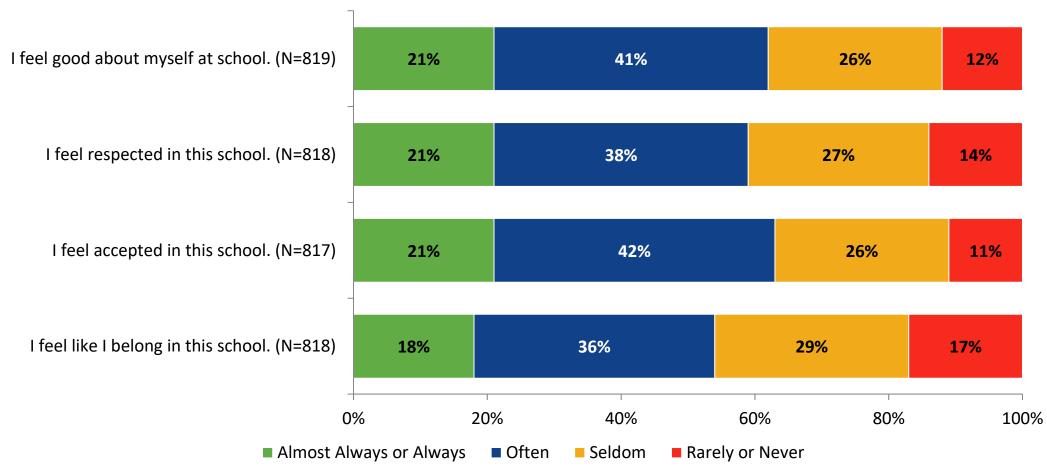

ly, I like school. (N=822)



#### **Class Experience**



#### **Class Experience: Comparison Over Time**



# **Academic Support**



#### **Academic Support: Comparison Over Time**

How frequently do you feel the following statements are true?



10

#### Relevance



#### **Relevance: Comparison Over Time**



# **Self-Management**



#### **Self-Management: Comparison Over Time**

How frequently do you feel the following statements are true?



14

#### Grit



#### **Grit: Comparison Over Time**

How frequently do you feel the following statements are true?



16

#### **Involvement**



# **Involvement: Comparison Over Time**

How frequently do you feel the following statements are true?



18

#### **Future Goals**



#### **Future Goals: Comparison Over Time**



#### Acceptance



#### **Acceptance: Comparison Over Time**



# **Relationships with Peers**



#### **Relationships with Peers: Comparison Over Time**



### **Perceptions of Peers**



## **Perceptions of Peers: Comparison Over Time**

How frequently do you feel the following statements are true?



26

## **Relationships with Adults in School**



#### Relationships with Adults in School: Comparison Over Time



#### **School Net Promoter Score**

If you had a family member or friend moving to the area, how likely are you to recommend your school to them? (N=777)



#### **Factors Driving NPS**

How do each of the following impact the score you gave above?



# **Factors Driving NPS (Continued)**

How do each of the following impact the score you gave above?



# **Participation in Extracurricular Act