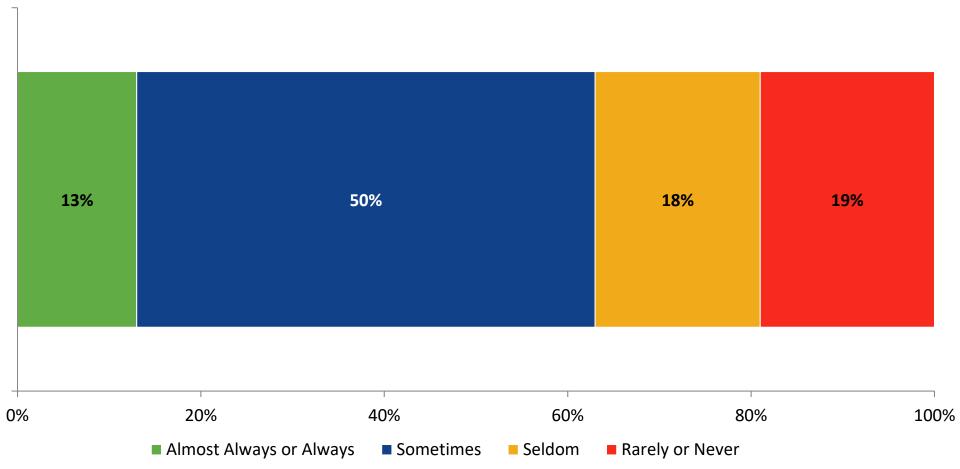

# Student Engagement Survey for Secondary Students: Pinellas Park High School

Results and Analysis

2023-2024



#### **Overall Engagement**



## **Overall Engagement (Continued)**



#### **Overall Engagement: Comparison Over Time**



# **Overall Engagement: Comparison Over Time (Continued)**



#### **Like School**

How frequently do you feel the following statement is true?

Generally, I like school. (N=822)



#### **Class Experience**



#### **Class Experience: Comparison Over Time**



# **Academic Support**



#### **Academic Support: Comparison Over Time**

How frequently do you feel the following statements are true?



10

#### Relevance



#### **Relevance: Comparison Over Time**



# **Self-Management**



#### **Self-Management: Comparison Over Time**

How frequently do you feel the following statements are true?



14

#### Grit



#### **Grit: Comparison Over Time**

How frequently do you feel the following statements are true?



16

#### **Involvement**



# **Involvement: Comparison Over Time**

How frequently do you feel the following statements are true?



18

#### **Future Goals**



#### **Future Goals: Comparison Over Time**



#### Acceptance



#### **Acceptance: Compari