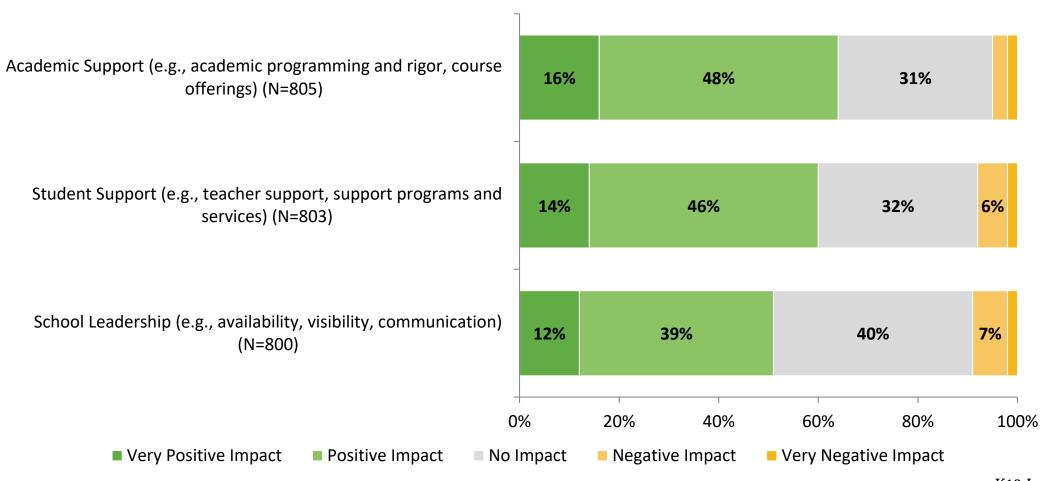

#### **Factors Driving NPS**

How do each of the following impact the score you gave above?